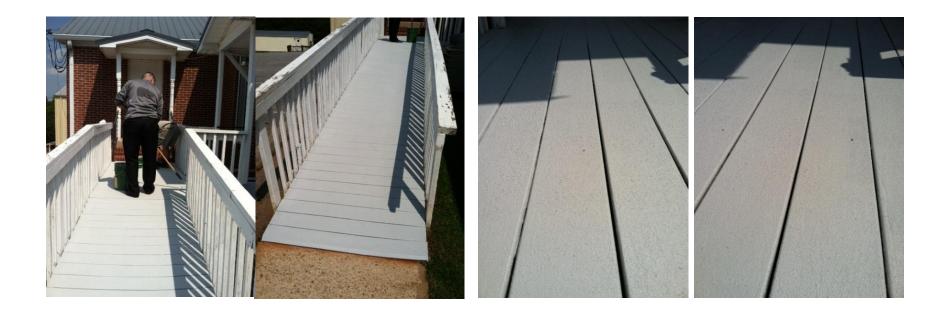

ears, cracking and splintering: After application with PermaBond Primer and DeckRevive with an Exterior Latex Acrylic Gloss Paint.

#### **Residential Deck, Ridgeville, OH**





#### **Extremely weathered Dock Boards**









### Yacht Club & Marina, Annapolis, MD















### Yacht Club, North Miami, FL



























#### **Florida Environmental Learning Center**





## **Resident Dock, Columbia, North Carolina**







#### "No more SPLINTERS, No more SLIP"







#### Yacht Club, Newport Beach, CA





#### **Marco Island Marina, Marco Island, FL**





## Key Largo Marina, Key Largo, FL



Before

Marinas find DockRevive to be a solution for cracked dock boards on water





Marinas find ConcreteRevive to be a problem solver

#### Handicap Ramp, Braselton, GA





#### **SKI Resort in Park City Utah**





#### **Amusement Park, Buena Park, CA**













# **Property Maintenance, Atlanta, GA**





Before

-Non-Slip - Filled Cracks - Solid Color

- Cleanable
- Like New







# **ConcreteRevive, Lawrenceville, GA**



















# **ConcreteRevive, Yacht Club, Miami, Florida**









After  $\leftarrow$ 

 $\rightarrow$ 





#### Las Vegas Casino





Before





-Non-Slip - Filled Cracks - Solid Color - Cleanable - Like New

#### **School, North Carolina**







#### -Non-Slip - Filled Cracks

- Solid Color
- Cleanable
- Like New