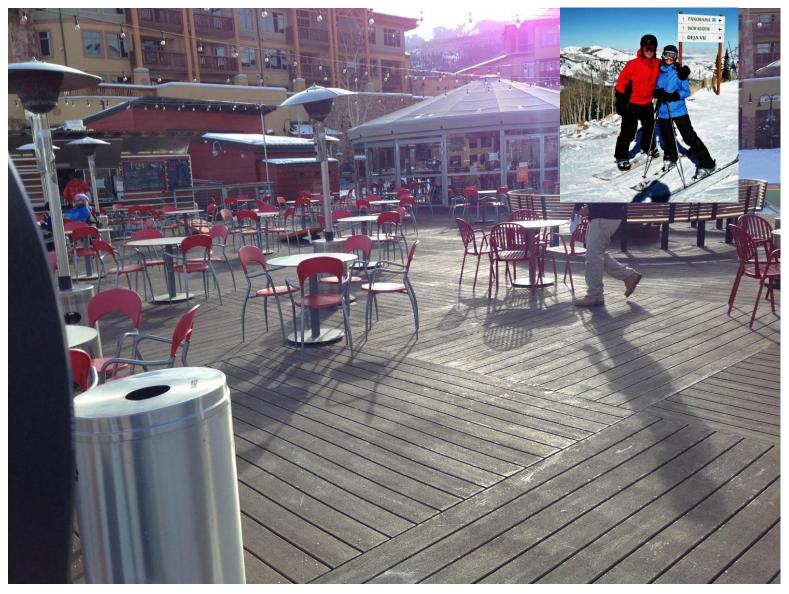

cation with PermaBond Primer and DeckRevive with an Exterior Latex Acrylic Gloss Paint.

#### **Residential Deck, Ridgeville, OH**





#### **Extremely weathered Dock Boards**









### Yacht Club & Marina, Annapolis, MD















### Yacht Club, North Miami, FL



























#### **Florida Environmental Learning Center**





## **Resident Dock, Columbia, North Carolina**







#### "No more SPLINTERS, No more SLIP"







#### Yacht Club, Newport Beach, CA





#### **Marco Island Marina, Marco Island, FL**





## Key Largo Marina, Key Largo, FL



Before

Marinas find DockRevive to be a solution for cracked dock boards on water





Marinas find ConcreteRevive to be a problem solver

#### Handicap Ramp, Braselton, GA





#### **SKI Resort in Park City Utah**





#### **Amusement Park, Buena Park, CA**













# **Property Maintenance, Atlanta, GA**





Before

-Non-Slip - Filled Cracks - Solid Color

- Cleanable
- Like New







# **ConcreteRevive, Lawrenceville, GA**



















# **ConcreteRevive, Yacht Club, Miami, Florida**









After  $\leftarrow$ 

 $\rightarrow$ 





#### Las Vegas Casino





Before





-Non-Slip - Filled Cracks - Solid Color - Cleanable - Like New

#### **School, North Carolina**







#### -Non-Slip - Filled Cracks

- Solid Color
- Cleanable
- Like New