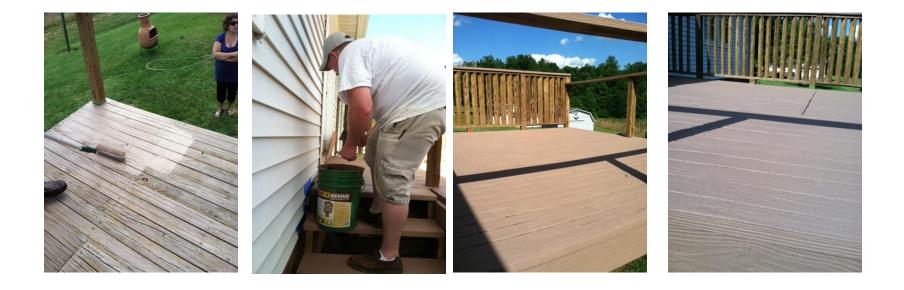

# Pre-Painted, Pre-Stained and Peeling Deck

Deck that was peeling every 2 years, cracking and splintering: After application with PermaBond Primer and DeckRevive with an Exterior Latex Acrylic Gloss Paint.