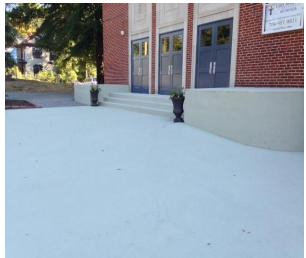

argo Marina, Key Largo, FL



Before

Marinas find DockRevive to be a solution for cracked dock boards on water





Marinas find ConcreteRevive to be a problem solver

#### Handicap Ramp, Braselton, GA





#### **SKI Resort in Park City Utah**





#### **Amusement Park, Buena Park, CA**













# **Property Maintenance, Atlanta, GA**





Before

-Non-Slip - Filled Cracks - Solid Color

- Cleanable
- Like New







# **ConcreteRevive, Lawrenceville, GA**



















# **ConcreteRevive, Yacht Club, Miami, Florida**









After  $\leftarrow$ 

 $\rightarrow$ 





#### Las Vegas Casino





Before





-Non-Slip - Filled Cracks - Solid Color - Cleanable - Like New

#### **School, North Carolina**







#### -Non-Slip - Filled Cracks

- Solid Color
- Cleanable
- Like New