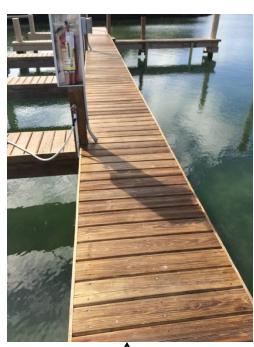

## Key Largo Marina, Key Largo, FL

Before

Marinas find DockRevive to be a solution for cracked dock boards on water

Marinas find ConcreteRevive to be a problem solver