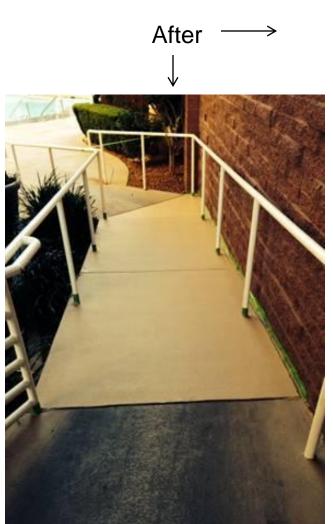

umbia, North Carolina**







#### "No more SPLINTERS, No more SLIP"







#### Yacht Club, Newport Beach, CA





#### **Marco Island Marina, Marco Island, FL**





## Key Largo Marina, Key Largo, FL



Before

Marinas find DockRevive to be a solution for cracked dock boards on water





Marinas find ConcreteRevive to be a problem solver

#### Handicap Ramp, Braselton, GA





#### **SKI Resort in Park City Utah**





#### **Amusement Park, Buena Park, CA**













# **Property Maintenance, Atlanta, GA**





Before

-Non-Slip - Filled Cracks - Solid Color

- Cleanable
- Like New







# **ConcreteRevive, Lawrenceville, GA**



















# **ConcreteRevive, Yacht Club, Miami, Florida**









After  $\leftarrow$ 

 $\rightarrow$ 





#### Las Vegas Casino





Before





-Non-Slip - Filled Cracks - Solid Color - Cleanable - Like New

#### **School, North Carolina**







#### -Non-Slip - Filled Cracks

- Solid Color
- Cleanable
- Like New