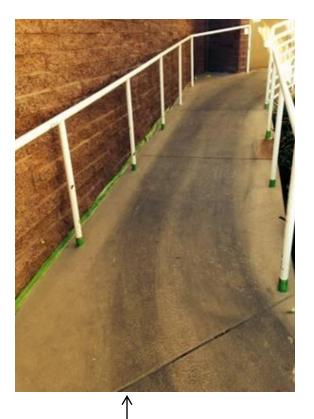

Dock, Columbia, North Carolina**







#### "No more SPLINTERS, No more SLIP"







#### Yacht Club, Newport Beach, CA





#### **Marco Island Marina, Marco Island, FL**





## Key Largo Marina, Key Largo, FL



Before

Marinas find DockRevive to be a solution for cracked dock boards on water





Marinas find ConcreteRevive to be a problem solver

#### Handicap Ramp, Braselton, GA





#### **SKI Resort in Park City Utah**





#### **Amusement Park, Buena Park, CA**













# **Property Maintenance, Atlanta, GA**





Before

-Non-Slip - Filled Cracks - Solid Color

- Cleanable
- Like New







# **ConcreteRevive, Lawrenceville, GA**



















# **ConcreteRevive, Yacht Club, Miami, Florida**









After  $\leftarrow$ 

 $\rightarrow$ 





#### Las Vegas Casino





Before





-Non-Slip - Filled Cracks - Solid Color - Cleanable - Like New

#### **School, North Carolina**







#### -Non-Slip - Filled Cracks

- Solid Color
- Cleanable
- Like New