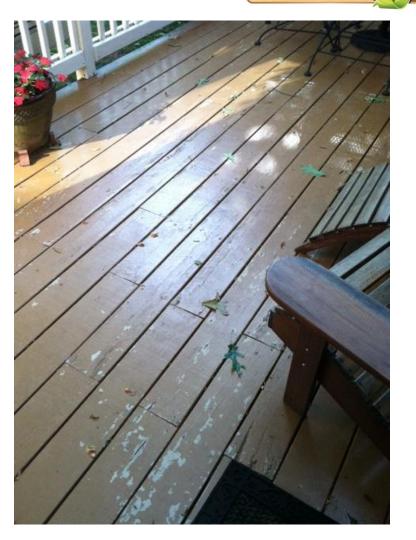

# Pre-Painted, Pre-Stained and Peeling Deck

Deck that was peeling every 2 years, cracking and splintering: After application with PermaBond Primer and DeckRevive with an Exterior Latex Acrylic Gloss Paint.