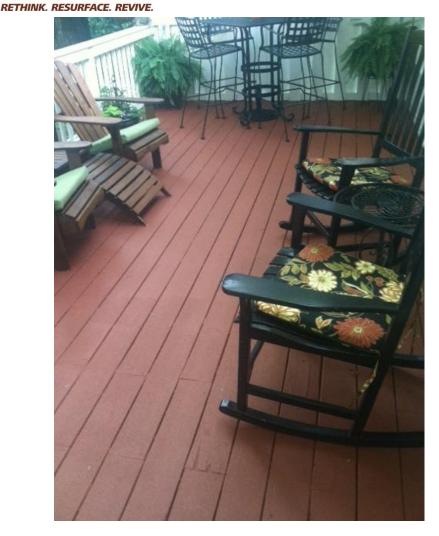

# Pre-Painted, Pre-Stained and Peeling Deck

Deck that was peeling every 2 years, cracking and splintering: After application with PermaBond Primer and DeckRevive with an Exterior Latex Acrylic Gloss Paint.